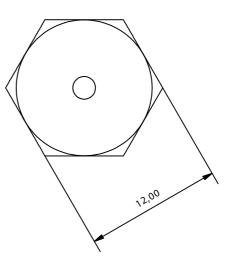

| Specifications                                                                                     |                                  |                                           |                            |                 |                 |                  |                 |         |
|----------------------------------------------------------------------------------------------------|----------------------------------|-------------------------------------------|----------------------------|-----------------|-----------------|------------------|-----------------|---------|
| Name                                                                                               | Value                            |                                           |                            |                 |                 |                  |                 |         |
| Material                                                                                           | Brass                            |                                           |                            |                 |                 |                  |                 |         |
| Weight                                                                                             | 11 g                             |                                           |                            |                 |                 |                  |                 |         |
| Closing pressure                                                                                   | =5 bar                           |                                           |                            |                 |                 |                  |                 |         |
| Av. Alfonso Peña Boeuf, 6 y 9<br>28022 MADRID - ESPAÑA<br>TEL: +34 913121656<br>FAX: +34 913295820 |                                  |                                           | DATA SHEET<br>RELIEF VALVE |                 |                 |                  |                 |         |
| Description: Element event of a small leak.                                                        | •                                | e in the upper chamber of the             | e pilot valve of a         | cylinder from 5 | to 13.4 L and p | prevent accident | al discharge ir | n the   |
| Code sheet:                                                                                        | Group sheet:                     | Reference:                                | Drawn:                     | Date:           | Revised:        | Date:            | Review:         | Format: |
| AEX-FTC-61-053                                                                                     | FK-5-1-12                        | AEX/VA                                    | DCM                        | 28/07/2016      | MRC             | 28/07/2016       | 1               | A4      |
| Note: Aguilera Extinción S.L                                                                       | . Reserves the right to modify a | any of the characteristics stated in this | s document without         | notice.         |                 |                  |                 |         |