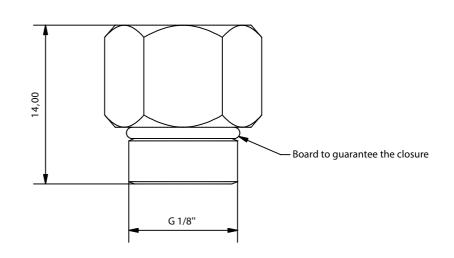

| Specifications                                                                                     |                                  |                                           |                            |                 |                 |                  |                 |         |
|----------------------------------------------------------------------------------------------------|----------------------------------|-------------------------------------------|----------------------------|-----------------|-----------------|------------------|-----------------|---------|
| Name                                                                                               | Value                            |                                           |                            |                 |                 |                  |                 |         |
| Material                                                                                           | Brass                            |                                           |                            |                 |                 |                  |                 |         |
| Weight                                                                                             | 11 g                             |                                           |                            |                 |                 |                  |                 |         |
| Closing pressure                                                                                   | =5 bar                           |                                           |                            |                 |                 |                  |                 |         |
| Av. Alfonso Peña Boeuf, 6 y 9<br>28022 MADRID - ESPAÑA<br>TEL: +34 913121656<br>FAX: +34 913295820 |                                  |                                           | DATA SHEET<br>RELIEF VALVE |                 |                 |                  |                 |         |
| Description: Element event of a small leak.                                                        | •                                | e in the upper chamber of the             | e pilot valve of a         | cylinder from 5 | to 13.4 L and p | prevent accident | al discharge ir | n the   |
| Code sheet:                                                                                        | Group sheet:                     | Reference:                                | Drawn:                     | Date:           | Revised:        | Date:            | Review:         | Format: |
| AEX-FTC-61-053                                                                                     | FK-5-1-12                        | AEX/VA                                    | DCM                        | 28/07/2016      | MRC             | 28/07/2016       | 1               | A4      |
| Note: Aguilera Extinción S.L                                                                       | . Reserves the right to modify a | any of the characteristics stated in this | s document without         | notice.         |                 |                  |                 |         |